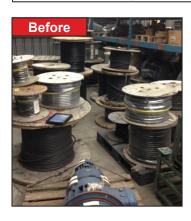

- Maximizes available storage by utilizing overhead space
- Improved ergonomics increase workplace safety
- Stores up to 36 x 30" spools in 60 ft<sup>2</sup> of floor space and larger quantities of smaller diameter spools
- Improved productivity with more efficient picking
- Simple, easy to use, loading dollies available for spools up to 300 lbs

Safe Handling • Easy Access • Maximum Storage • Fast Retrieval • Small Footprint