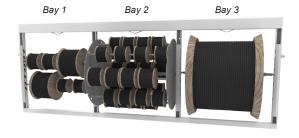

#### **Carrier Configuration**

The Wire Carousel features a flexible carrier design that accommodates spools of wire compactly and efficiently to recover floor space, improve inventory accessibility, and improve employee safety.

A standard wire carrier features 3 separate compartments called wire bays.

Each wire bay can be subdivided to accept a combination of spool diameters and sizes. For a combination of smaller spools, a spinner spool (Bay 2) may be used to best utilize the available cube.