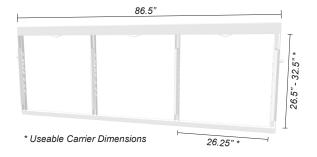

### 24" Maximum Reel Diameter

| Models         | Height  | Width | Depth | Carrier<br>Qty |
|----------------|---------|-------|-------|----------------|
| W39089-0534-06 | 7' 11"  | 8' 9" | 6' 3" | 5              |
| W39106-0634-06 | 9' 4"   | 8' 9" | 6' 3" | 6              |
| W39123-0734-06 | 10' 9"  | 8' 9" | 6' 3" | 7              |
| W39140-0834-06 | 12' 2"  | 8' 9" | 6' 3" | 8              |
| W39157-0934-06 | 13' 7"  | 8' 9" | 6' 3" | 9              |
| W39174-1034-06 | 15' 0"  | 8' 9" | 6' 3" | 10             |
| W39191-1134-06 | 16' 5"  | 8' 9" | 6' 3" | 11             |
| W39208-1234-06 | 17' 10" | 8' 9" | 6' 3" | 12             |
| W39225-1334-06 | 19' 3"  | 8' 9" | 6' 3" | 13             |

## 30" Maximum Reel Diameter

| Models         | Height | Width  | Depth | Carrier<br>Qty |
|----------------|--------|--------|-------|----------------|
| W45103-0540-06 | 9' 4"  | 8' 9"  | 7' 3" | 5              |
| W45123-0640-06 | 11' 1" | 8' 9"  | 7' 3" | 6              |
| W45143-0740-06 | 12' 6" | 8' 9"  | 7' 3" | 7              |
| W45163-0840-06 | 14' 5" | 8' 9"  | 7' 3" | 8              |
| W45183-0940-06 | 16' 1" | 8' 9"  | 7' 3" | 9              |
| W45203-1040-06 | 17' 9" | 8' 11" | 7' 3" | 10             |
| W45223-1140-06 | 19' 5" | 8' 11" | 7' 3" | 11             |
| W45243-1240-06 | 21' 1" | 8' 11" | 7' 3" | 12             |