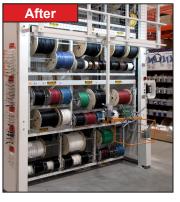

- Maximizes available storage by utilizing overhead space
- Improved ergonomics increase workplace safety
- Stores up to 36 x 30" spools in 60 ft<sup>2</sup> of floor space and larger quantities of smaller diameter spools
- Improved productivity with more efficient picking
- Simple, easy to use, loading dollies available for spools up to 300 lbs

Safe Handling • Easy Access • Maximum Storage • Fast Retrieval • Small Footprint