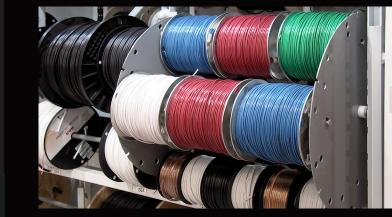

#### **Carrier Configuration**

The Wire Carousel features a flexible carrier design that accommodates spools of wire compactly and efficiently to recover floor space, improve inventory accessibility, and improve employee safety.

A standard wire carrier features 3 separate compartments called wire bays.

Each wire bay can be subdivided to accept a combination of spool diameters and sizes. For a combination of smaller spools, a spinner spool (Bay 2) may be used to best utilize the available cube.