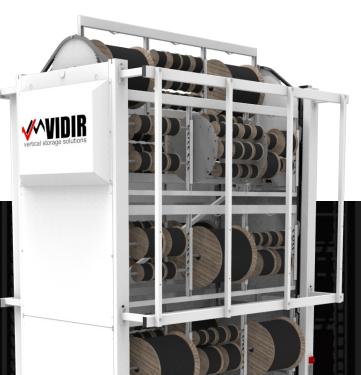

# Wire Carousel

The Vidir Wire Carousel is a semi-automated storage system designed to fully utilize overhead space for the storage of wire, cable, and other spooled products. It is comprised of a series of carriers that rotate up and down to deliver spools to the operator at an ergonomic height both quickly and efficiently increasing workplace safety and productivity. The Wire Carousel features an optional integrated cut/measure/rewind system for unparalleled control of your spooled wire.

- Maximizes available storage by utilizing overhead space
- Improved ergonomics increase workplace safety
- Stores up to 36 x 30" spools in 60 ft<sup>2</sup> of floor space and larger quantities of smaller diameter spools
- Improved productivity with more efficient picking
- Simple, easy to use, loading dollies available for spools up to 300 lbs

#### **Carrier Configuration**

The Wire Carousel features a flexible carrier design that accommodates spools of wire compactly and efficiently to recover floor space, improve inventory accessibility, and improve employee safety.