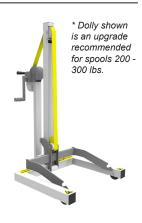

- Maximizes available storage by utilizing overhead space
- Improved ergonomics increase workplace safety
- Stores up to 36 x 30" spools in 60 ft<sup>2</sup> of floor space and larger quantities of smaller diameter spools
- Improved productivity with more efficient picking
- Simple, easy to use, loading dollies available for spools up to 300 lbs

#### **Carrier Loading**

Spool's are secured in the wire bay using a spring loaded mechanism. To load, engage the spring and lock in place. Position the spools in place using the provided transport dolly. Once loaded, release the spring to re-engage the lock.